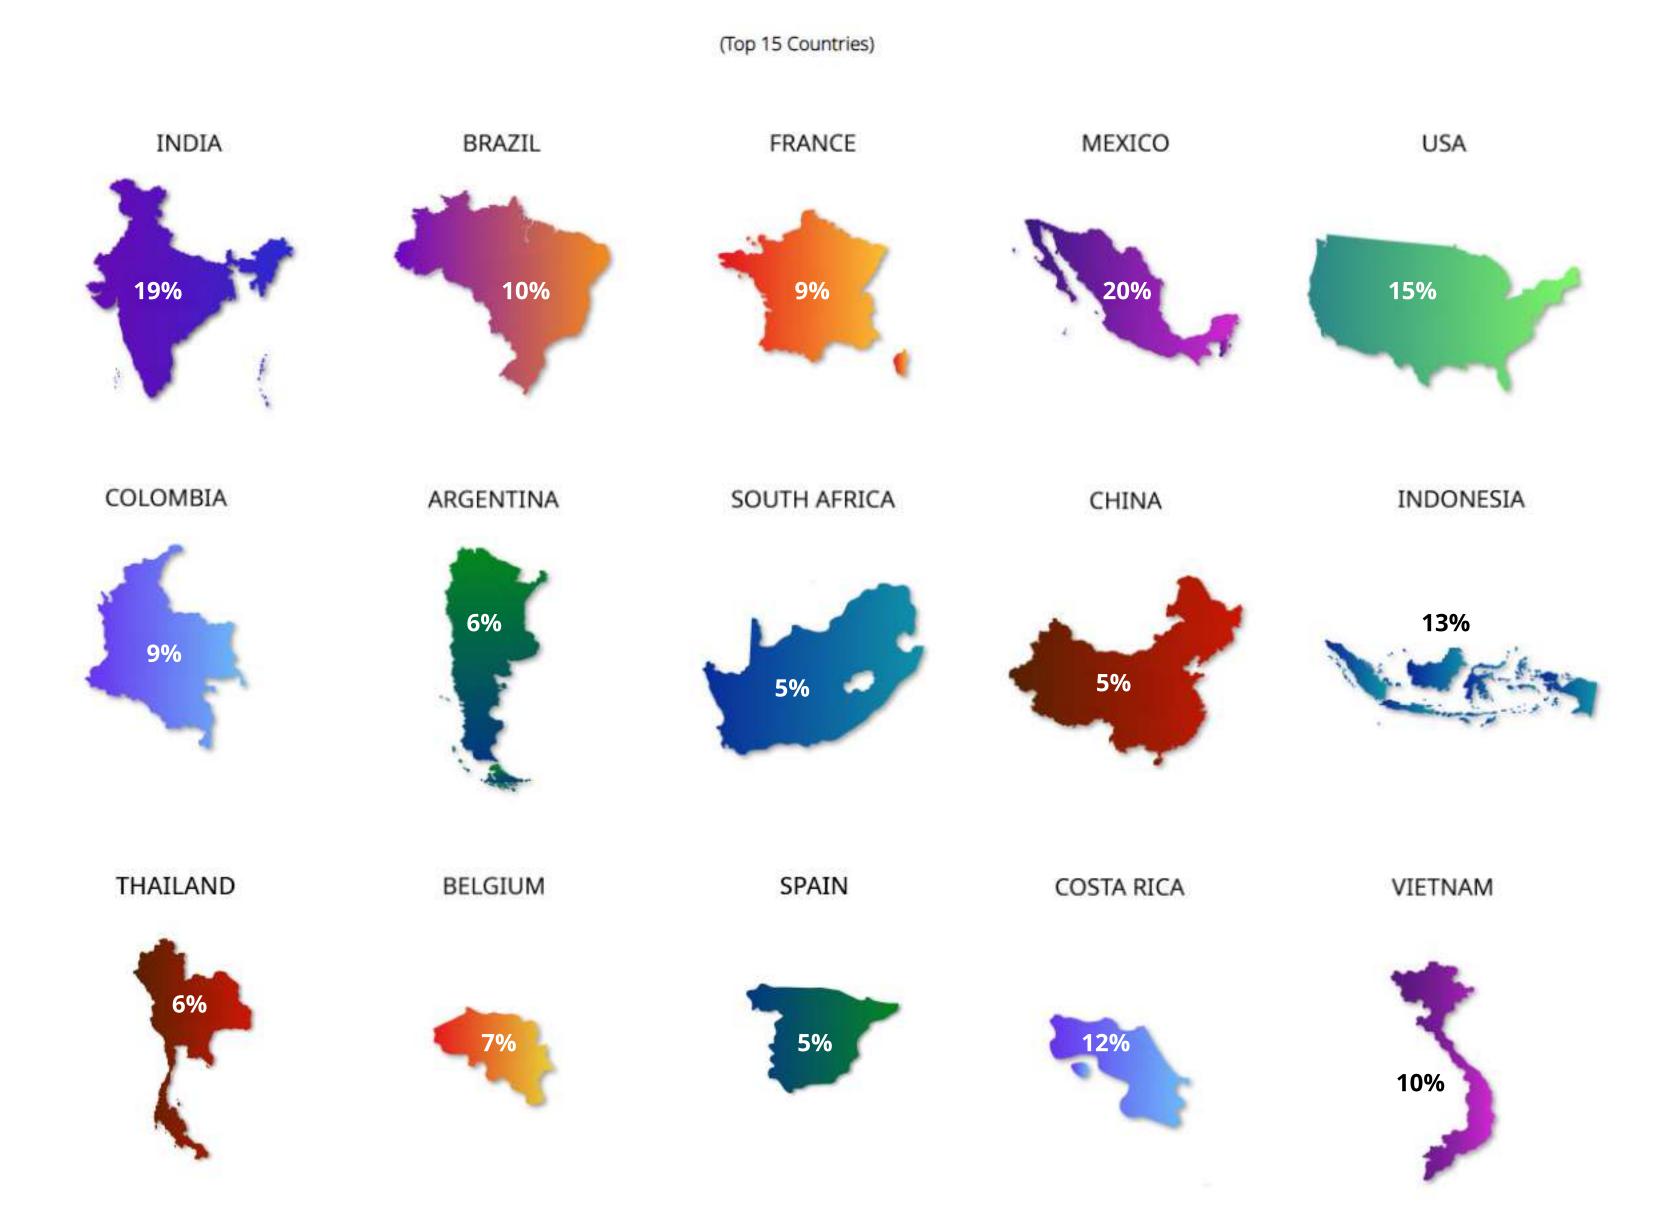

### Percentage of Employee Share in Total Work Force

(Top 15 Countries)

Share in total workforce (as % of total workforce) in FY 2023-24

Hiring Demographics (FY 2023 -24)