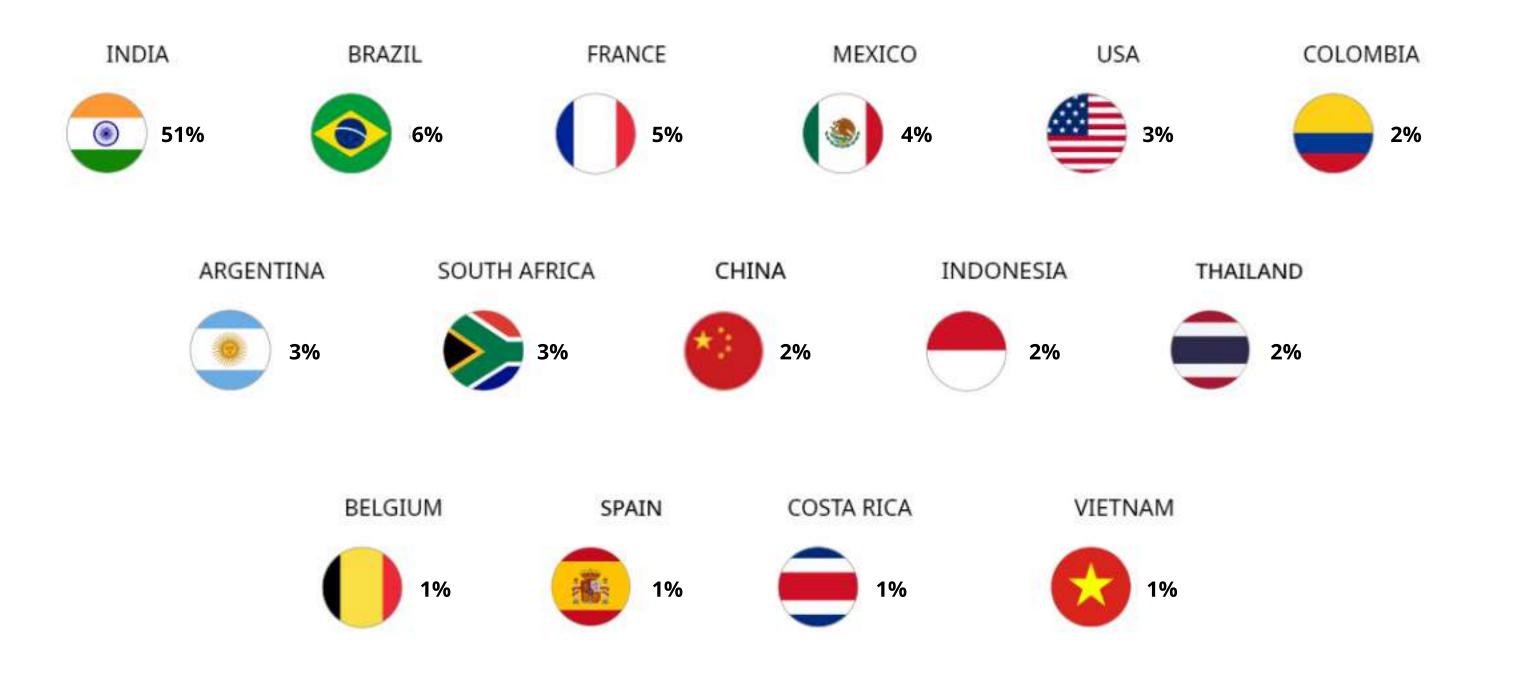

### Percentage of Employee Share in Total Work Force

(Top 15 Countries)

Share in total workforce (as % of total workforce) in FY 2023-24

Hiring Demographics (FY 2023 -24)