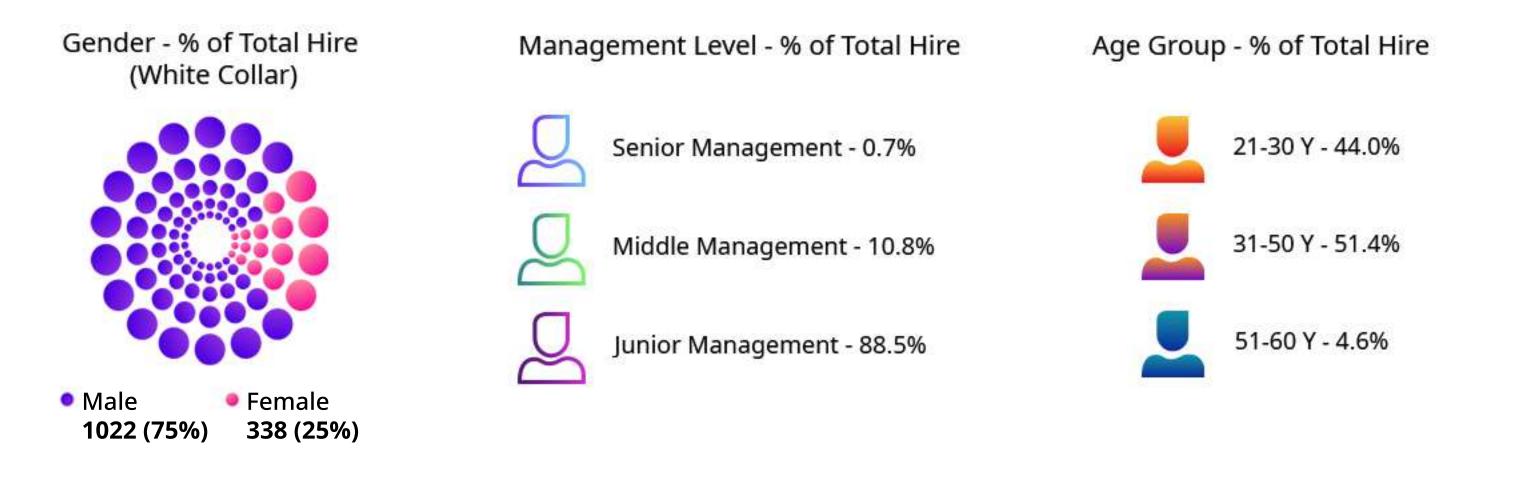

### Percentage of Employee Share in Total Work Force

(Top 15 Countries)

Share in total workforce (as % of total workforce) in FY 2023-24

Hiring Demographics (FY 2023 -24)