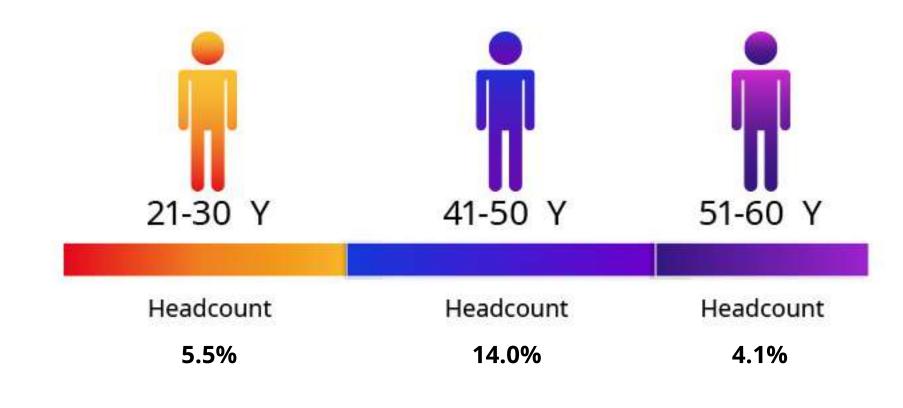

# Employee Turnover Trend

#### Total employee turnover rate

2020-10.7%

2021-15.3%

2022-19%

2023-21.68%

| Employee turnover Trend                   | FY2020-21 | FY2021-22 | FY2022-23 | FY2023-24 | 10 |
|-------------------------------------------|-----------|-----------|-----------|-----------|----|
| Voluntary employee turnover rate          | 7.37%     | 13%       | 15%       | 15%       | _  |
| Data coverage (as % of all FTEs globally) | 100       | 100       | 100       | 100       |    |