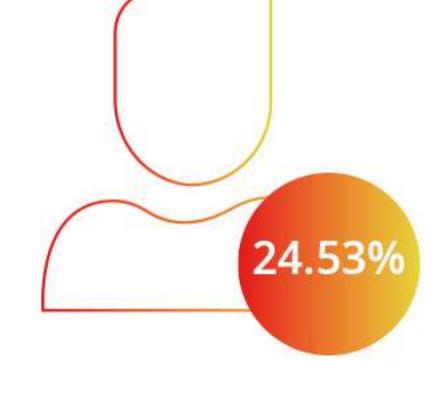

### Percentage of Employee Share in Total Work Force

(Top 15 Countries)

Share in total workforce (as % of total workforce) in FY 2023-24



Hiring Demographics (FY 2023 -24)



# The Percentage of Open Positions Filled by Internal Candidates

(Internal hires)



# Employee Turnover Trend

#### Total employee turnover rate



2020-10.7%



2021-15.3%



2022-19%



2023-21.68%

| Employee turnover Trend                   | FY2020-21 | FY2021-22 | FY2022-23 | FY2023-24 | 10 |
|-------------------------------------------|-----------|-----------|-----------|-----------|----|
| Voluntary employee turnover rate          | 7.37%     | 13%       | 15%       | 15%       | _  |
| Data coverage (as % of all FTEs globally) | 100       | 100       | 100       | 100       |    |











# Voluntary Attrition