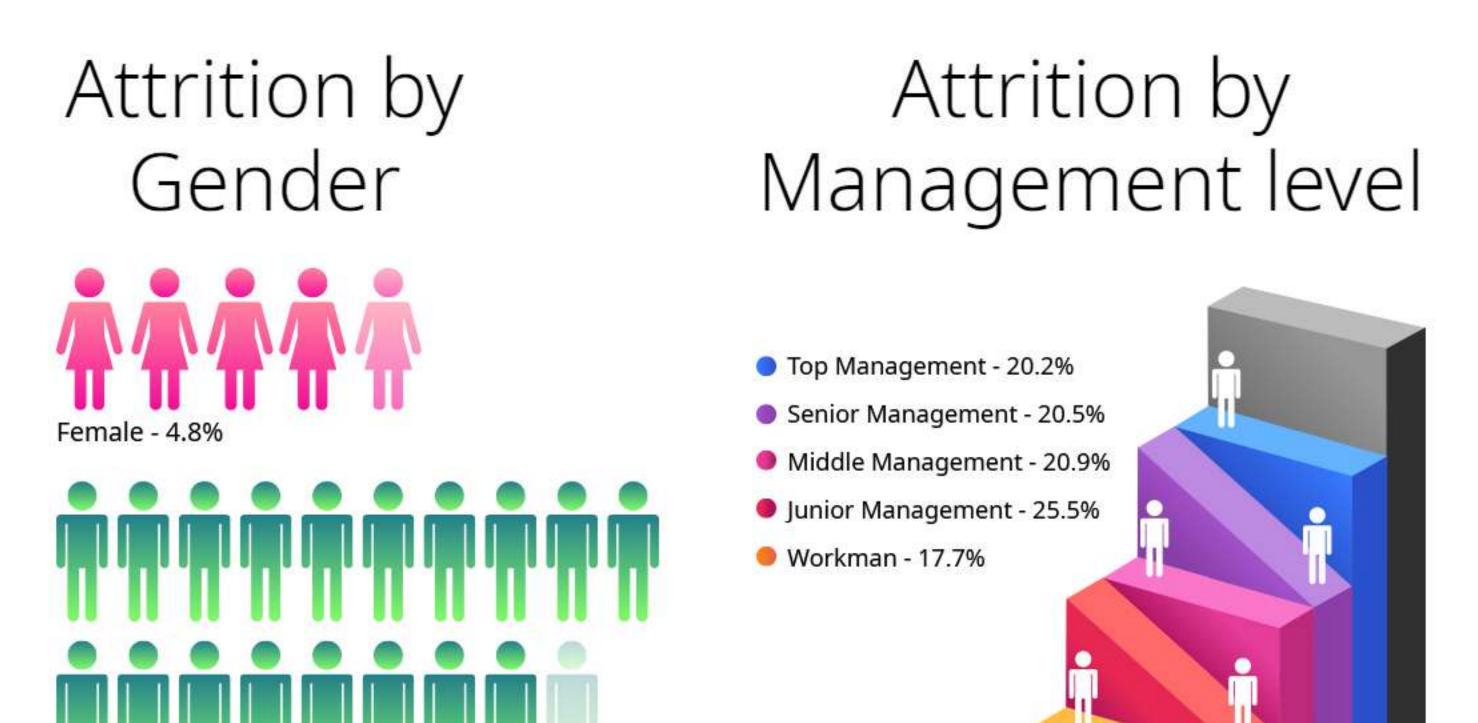

### Percentage of Employee Share in Total Work Force

(Top 15 Countries)

Share in total workforce (as % of total workforce) in FY 2023-24



Hiring Demographics (FY 2023 -24)



# The Percentage of Open Positions Filled by Internal Candidates

(Internal hires)



# Employee Turnover Trend

#### Total employee turnover rate



2020-10.7%



2021-15.3%



2022-19%



2023-21.68%

| Employee turnover Trend                   | FY2020-21 | FY2021-22 | FY2022-23 | FY2023-24 | 10 |
|-------------------------------------------|-----------|-----------|-----------|-----------|----|
| Voluntary employee turnover rate          | 7.37%     | 13%       | 15%       | 15%       | _  |
| Data coverage (as % of all FTEs globally) | 100       | 100       | 100       | 100       |    |











# Voluntary Attrition